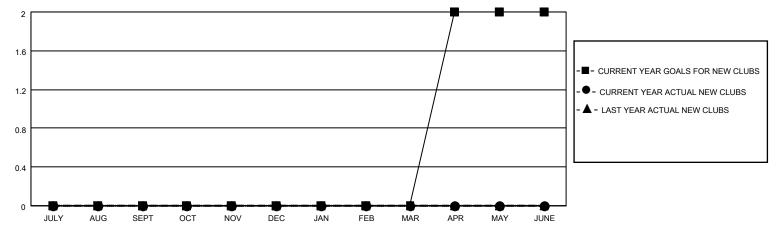

### District 105CN

| Clubs         |               |             |               | Members               |                          |                         |                                                    |  |
|---------------|---------------|-------------|---------------|-----------------------|--------------------------|-------------------------|----------------------------------------------------|--|
|               | RESULTS FOR   | R 2020-2021 |               | RESULTS FOR 2020-2021 |                          |                         |                                                    |  |
| QUARTER       | NEW CLUB GOAL | NEW CLUBS   | DROPPED CLUBS | QUARTER MEM           | /IBER GROWTH NET<br>GOAL | MEMBER GROWTH<br>ACTUAL | DROPPED<br>MEMBERS ACTUAL<br>(including transfers) |  |
| JULY/AUG/SEPT | 0             | 0           | 2             | JULY/AUG/SEPT         | 2                        | 14                      | 19                                                 |  |
| OCT/NOV/DEC   | 0             | 0           | 0             | OCT/NOV/DEC           | 2                        | 11                      | 31                                                 |  |
| JAN/FEB/MAR   | 0             | 0           | 0             | JAN/FEB/MAR           | 4                        | 5                       | 4                                                  |  |
| APR/MAY/JUNE  | 2             | 0           | 0             | APR/MAY/JUNE          | 2                        | 0                       | 0                                                  |  |

#### GOALS AND ACTUAL NEW CLUBS CUMULATIVE