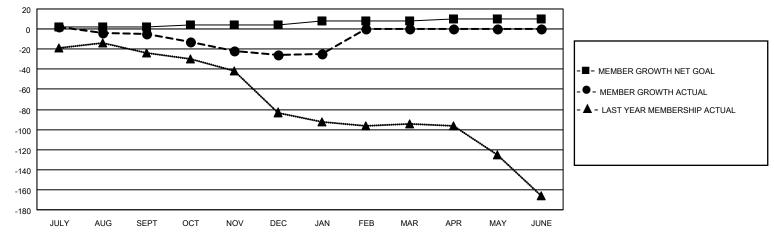

### District 105CN

| Clubs         |               |             |               | Members               |                          |                         |                                                    |  |
|---------------|---------------|-------------|---------------|-----------------------|--------------------------|-------------------------|----------------------------------------------------|--|
|               | RESULTS FOR   | R 2020-2021 |               | RESULTS FOR 2020-2021 |                          |                         |                                                    |  |
| QUARTER       | NEW CLUB GOAL | NEW CLUBS   | DROPPED CLUBS | QUARTER MEM           | /IBER GROWTH NET<br>GOAL | MEMBER GROWTH<br>ACTUAL | DROPPED<br>MEMBERS ACTUAL<br>(including transfers) |  |
| JULY/AUG/SEPT | 0             | 0           | 2             | JULY/AUG/SEPT         | 2                        | 14                      | 19                                                 |  |
| OCT/NOV/DEC   | 0             | 0           | 0             | OCT/NOV/DEC           | 2                        | 11                      | 31                                                 |  |
| JAN/FEB/MAR   | 0             | 0           | 0             | JAN/FEB/MAR           | 4                        | 5                       | 4                                                  |  |
| APR/MAY/JUNE  | 2             | 0           | 0             | APR/MAY/JUNE          | 2                        | 0                       | 0                                                  |  |

#### GOALS AND ACTUAL MEMBERS CUMULATIVE

| DROPPED CLUBS: 2          |    | 18 CLUBS OF 99 ADDED 1 OR MORE<br>NEW MEMBERS | GENDER DISTRIBUTION  MALE 957 (68.21%) |              |     |
|---------------------------|----|-----------------------------------------------|----------------------------------------|--------------|-----|
| DROPPED MEMBERS           |    |                                               | FEMALE                                 | 446 (31.79%) |     |
| DECEASED                  | 17 | CLICK HERE FOR CUMULATIVE                     | TOTAL FAMILY UNIT MEMBERS              |              | 261 |
| CLUB CANCELLED 0 OTHER 37 |    | MEMBERSHIP DATA                               | FAMILY MEMBERS PAYING HALF DUES        |              | 135 |
|                           |    |                                               |                                        |              | 133 |
| TOTAL                     | 54 |                                               |                                        |              |     |